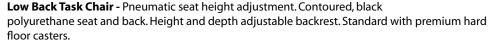

# 2600-12-SK

**Low Back Task Stool** - Pneumatic seat height adjustment. Contoured, black polyurethane seat and back. Height and depth adjustable backrest. Standard with premium hard floor casters.