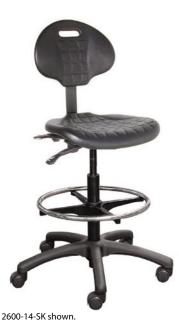

# 2600-14-SK

**Low Back PostureTask Stool -** Pneumatic seat height adjustment. Contoured, black polyure-thane seat and back. Backrest height adjustment. Infinite position backrest angle adjustment. Standard with premium hard floor casters.