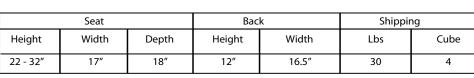

| Seat       |       |       | Back   |       | Shipping |      |
|------------|-------|-------|--------|-------|----------|------|
| Height     | Width | Depth | Height | Width | Lbs      | Cube |
| 15 - 20.5" | 17"   | 18"   | 12"    | 16.5″ | 30       | 4    |