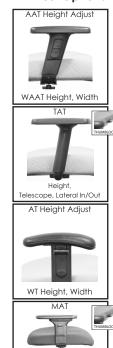

Clean Room Class 100 "CR" option

**Armrest Options** AAT Height Adjust

WAAT Height, Width

AT Height Adjust

IND400-14 shown with optional KAT armrests.

| Seat      |       |       | Back   |       | Shipping |      |
|-----------|-------|-------|--------|-------|----------|------|
| Height    | Width | Depth | Height | Width | Lbs      | Cube |
| 19-23.75" | 19"   | 18"   | 19"    | 19"   | 40       | 8    |