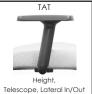

## **Armrest Options**

Height, Width, Telecope, Lateral In/Out with Lock WMAT Adds Width

## **Armrest Options**

Lateral In/Out with Lock WMAT Adds Width

IND660-03 shown with optional TAT armrests.

IND670-03 shown with optional TAT armrests.