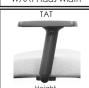

## **Armrest Options**

Lateral In/Out with Lock WMAT Adds Width

IND660-03 shown with optional TAT armrests.

IND670-03 shown with optional TAT armrests.