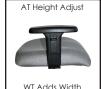

## **Armrest Options**

Height, Width, Telecope, Lateral In/Out with Lock WMAT Adds Width

## **Armrest Options**

Lateral In/Out with Lock WMAT Adds Width

IND660-03 shown with optional TAT armrests.

IND670-03 shown with optional TAT armrests.