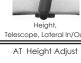

## **Armrest Options**

Height, Width, Telecope, Lateral In/Out with Lock WMAT Adds Width