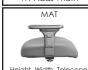

## **Armrest Options**

Height, Width, Telecope, Lateral In/Out with Lock WMAT Adds Width