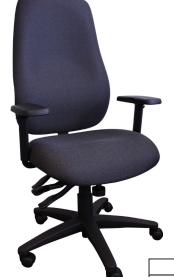

## **Armrest Options**

Lateral In/Out with Lock WMAT Adds Width

IND660-03 shown with optional TAT armrests.

IND670-03 shown with optional TAT armrests.