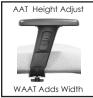

## **Armrest Options**

Height, Width, Telecope, Lateral In/Out with Lock WMAT Adds Width