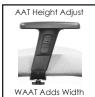

## **Armrest Options**

Height, Width, Telecope, Lateral In/Out with Lock WMAT Adds Width

## **Armrest Options**

Lateral In/Out with Lock WMAT Adds Width

IND660-03 shown with optional TAT armrests.

IND670-03 shown with optional TAT armrests.