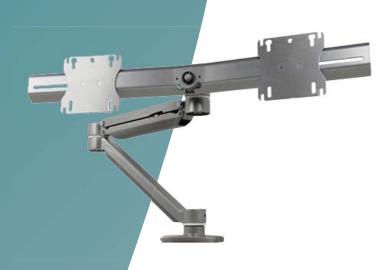

## **Monitor Arm** FSXT-22

- Best-in-class 26" of reach
- Best-in-class 13" of height adjustability
- 360° swivel
- Counterbalanced spring technology
- Pole-less monitor arm folds into a 4.375" area
- Clamp and grommet mounting options
- Enclosed cable managers
- Supporting loads of 2 to 14lbs per screen
- Ideal for flat panel monitors and iPad® use
- Black and Silver (White special order)