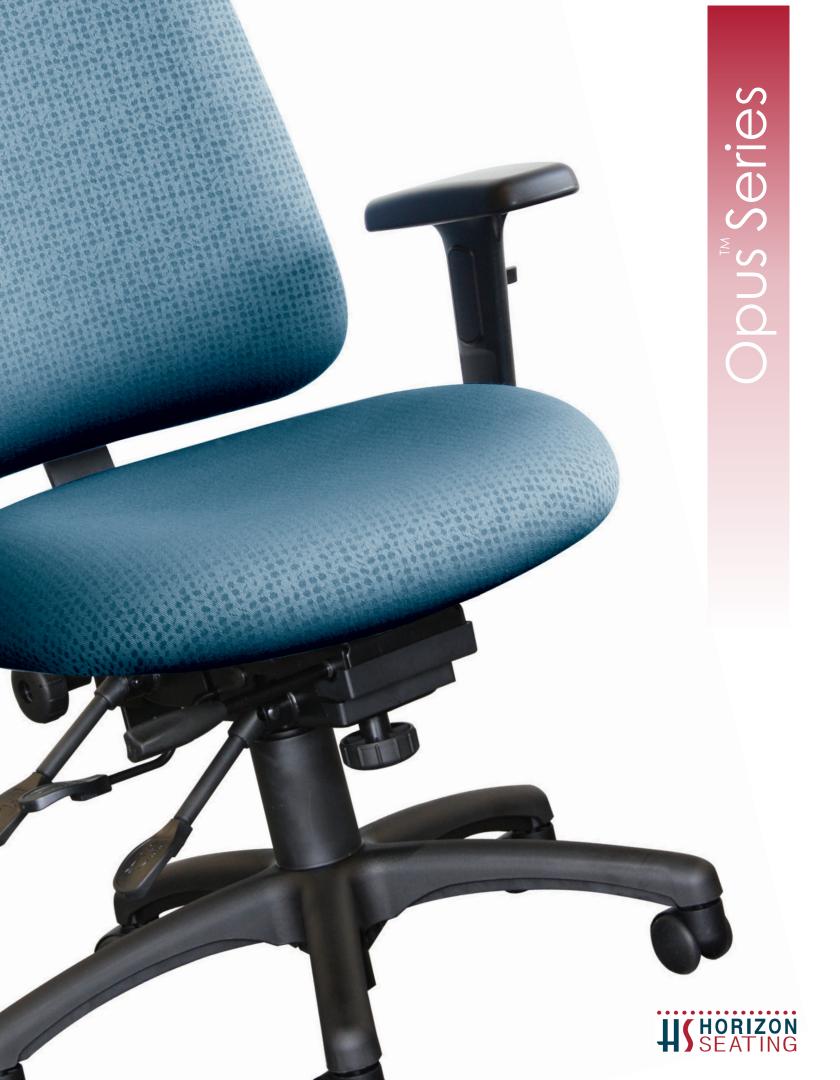

# **Value Added Seating**

Opus<sup>TM</sup> Series seating is value for your money! A wide variety of mechanism and armrest options and a complete range of accessories make Opus<sup>TM</sup> Series seating completely customizable to suit different body types and needs. Choose from a vast selection of quality fabrics and leathers to create the look that is right for you.

### **Construction Features**

- Injection molded BioFoam™ seat cushions
- Integral, contoured lumbar support
- Plywood and riveted T-nut frame construction
- High performance dual wheel carpet casters
- Soft descent pneumatic gas cylinders
- Heavy duty bases & mechanism