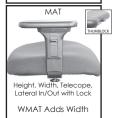

shion.



As above with side activated seat depth adjustment (seat slider).

### 202-02

Low Back Multi-Tilter - Pneumatic, soft descent seat height adjustment. Backrest height adjustment. Independent, infinite position back and seat angle adjustment with tilt lock control. Tilt-tension adjustment. Injection molded seat cushion.

### 202-14

Low Back Posture Task - Pneumatic, soft descent seat height adjustment. Back height and angle adjustment. Injection molded seat cushion.



| Seat      |       |       | Вс     | ack   | Shipping |      |
|-----------|-------|-------|--------|-------|----------|------|
| Height    | Width | Depth | Height | Width | Lbs      | Cube |
| 19-23.75" | 19''  | 18"   | 18''   | 19"   | 35       | 9    |





WT Adds Width

Height,

Telescope, Lateral In/Out





# Opus<sup>TM</sup> Series

# 222 Mid Back Chair Specifications

Mid Back Multi-Tilter - Pneumatic, soft descent seat height adjustment. Backrest height adjustment. Independent, infinite position back and seat angle adjustment with tilt lock control. Tilt-tension adjustment. Forward seat tilt lock control. Injection molded seat cushion.

# 222-03

As above with side activated seat depth adjustment (seat slider).

Mid Back Multi-Tilter - Pneumatic, soft descent seat height adjustment. Backrest height adjustment. Independent, infinite position back and seat angle adjustment with tilt lock control. Tilt-tension adjustment. Injection molded seat

### 222-14

Mid Back Posture Task - Pneumatic, soft descent seat height adjustment. Back

# **Armrest Options**









height and angle adjustm