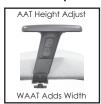

# **Armrest Options**

height and angle adjustment. Injection molded seat cushion.

222-03 shown with optional AAT armrests.

| Seat      |       |       | Вс     | ack   | Shipping |      |
|-----------|-------|-------|--------|-------|----------|------|
| Height    | Width | Depth | Height | Width | Lbs      | Cube |
| 19-23.75" | 19"   | 18"   | 21"    | 19"   | 35       | 9    |

# **Armrest Options**

223-03 shown with optional AAT armrests.