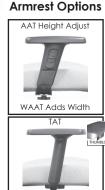

WT Adds Width

Height,

Telescope, Lateral In/Out

# **Armrest Options**

height and angle adjustment. Injection molded seat cushion.

222-03 shown with optional AAT armrests.

| Seat      |       |       | Вс     | ack   | Shipping |      |
|-----------|-------|-------|--------|-------|----------|------|
| Height    | Width | Depth | Height | Width | Lbs      | Cube |
| 19-23.75" | 19"   | 18"   | 21"    | 19"   | 35       | 9    |

# **Armrest Options**

223-03 shown with optional AAT armrests.