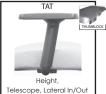

,

Telescope, Lateral In/Out





# Opus<sup>TM</sup> Series

# 222 Mid Back Chair Specifications

Mid Back Multi-Tilter - Pneumatic, soft descent seat height adjustment. Backrest height adjustment. Independent, infinite position back and seat angle adjustment with tilt lock control. Tilt-tension adjustment. Forward seat tilt lock control. Injection molded seat cushion.

# 222-03

As above with side activated seat depth adjustment (seat slider).

Mid Back Multi-Tilter - Pneumatic, soft descent seat height adjustment. Backrest height adjustment. Independent, infinite position back and seat angle adjustment with tilt lock control. Tilt-tension adjustment. Injection molded seat

### 222-14

Mid Back Posture Task - Pneumatic, soft descent seat height adjustment. Back

# **Armrest Options**









height and angle adjustment. Injection molded seat cushion.

222-03 shown with optional AAT armrests.

| Seat      |       |       | Вс     | ack   | Shipping |      |
|-----------|-------|-------|--------|-------|----------|------|
| Height    | Width | Depth | Height | Width | Lbs      | Cube |
| 19-23.75" | 19"   | 18"   | 21"    | 19"   | 35       | 9    |

# 223 High Back Chair Specifications

### 223-01

High Back Multi-Tilter - Pneumatic, soft descent seat height adjustment. Backrest height adjustment. Independent, infinite position back and seat angle adjustment with tilt lock control. Tilt-tension adjustment. Forward seat tilt lock control. Injection molded seat cushion.

| GR 1  | GR 2 | GR 3 | GR 4 | GR 5 | GR 6 |
|-------|------|------|------|------|------|
| \$506 | 527