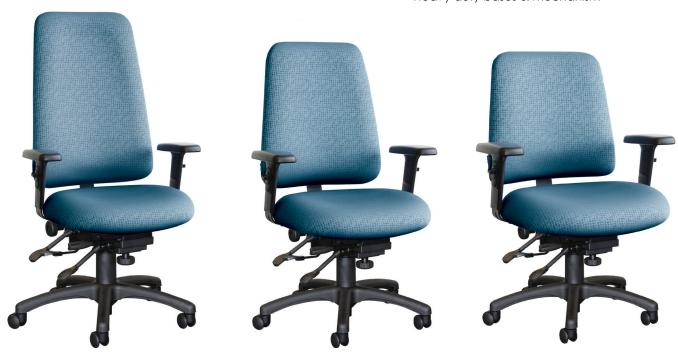

# 202 Low Back Chair Specifications

# 202-01

Low Back Multi-Tilter - Pneumatic, soft descent seat height adjustment. Backrest height adjustment. Independent, infinite position back and seat angle adjustment with tilt lock control. Tilt-tension adjustment. Forward seat tilt lock control. Injection molded seat cushion.

# 222 Mid Back Chair Specifications

Mid Back Multi-Tilter - Pneumatic, soft descent seat height adjustment. Backrest height adjustment. Independent, infinite position back and seat angle adjustment with tilt lock control. Tilt-tension adjustment. Forward seat tilt lock control. Injection molded seat cushion.

# 223 High Back Chair Specifications