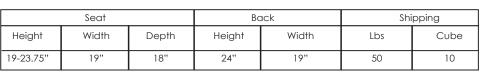

### 202-14

Low Back Posture Task - Pneumatic, soft descent seat height adjustment. Back height and angle adjustment. Injection molded seat cushion.

| Seat      |       |       | Вс     | ack   | Shipping |      |
|-----------|-------|-------|--------|-------|----------|------|
| Height    | Width | Depth | Height | Width | Lbs      | Cube |
| 19-23.75" | 19''  | 18"   | 18''   | 19"   | 35       | 9    |