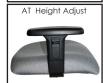

# **Armrest Options**

height and angle adjustment. Injection molded seat cushion.

222-03 shown with optional AAT armrests.

| Seat      |       |       | Вс     | ack   | Shipping |      |
|-----------|-------|-------|--------|-------|----------|------|
| Height    | Width | Depth | Height | Width | Lbs      | Cube |
| 19-23.75" | 19"   | 18"   | 21"    | 19"   | 35       | 9    |

# **Armrest Options**

223-03 shown with optional AAT armrests.