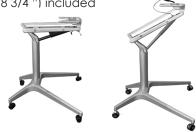

#### **HAM-02S Specifications**

#### Pneumatic Height Adjustable Table

- Manual gas lift activation
- Zero wires
- Sturdy aluminum and steel frame
- 4 feet on a center post
- Weight capacity 40kg (80lbs)
- Height range of 27.75" 43.5"
- Includes casters