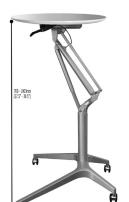

## **HAM-01S Specifications**

#### Pneumatic Height Adjustable Table

- Sturdy steel and aluminum frame
- Pneumatic height adjustment
- White oval wrok surface (27" x 18 3/4") included
- 4 casters, 2 locking
- Solid, steady work surface
- 5 year warranty

Colours available: Silver
\*\*Work Surface Included\*\*