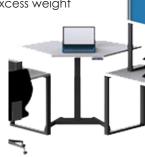

### **HAE-02-S Specifications**

#### Electric Height Adjustable Table

- LED Display
- 4 preset heights
- Can save up to 4 different work heights
- Motor will stop automatically if there is excess weight
- 4 feet on a center post
- Weight capacity of 82kg (180lbs)
- Height range is 25" 40"