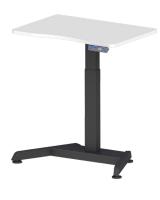

#### **HAM-02S Specifications**

#### Pneumatic Height Adjustable Table

- Manual gas lift activation
- Zero wires
- Sturdy aluminum and steel frame
- 4 feet on a center post
- Weight capacity 40kg (80lbs)
- Height range of 27.75" 43.5"
- Includes casters