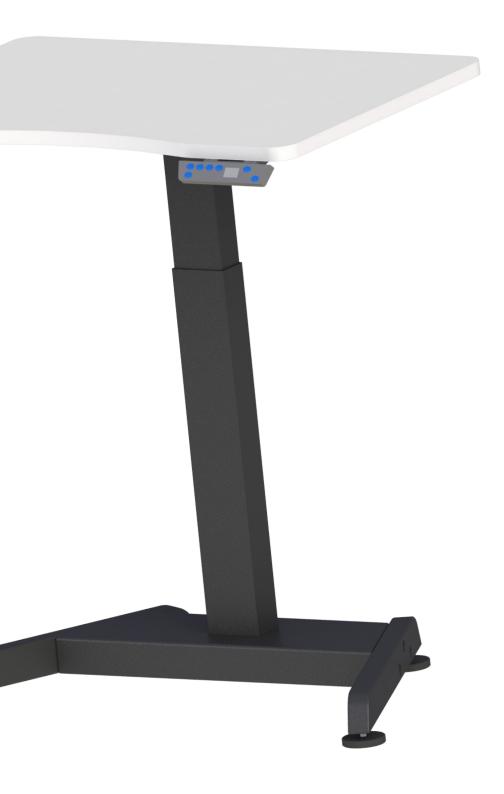

### **HAE-02-S Specifications**

#### Electric Height Adjustable Table

- LED Display
- 4 preset heights
- Can save up to 4 different work heights
- Motor will stop automatically if there is excess weight
- 4 feet on a center post
- Weight capacity of 82kg (180lbs)
- Height range is 25" 40"