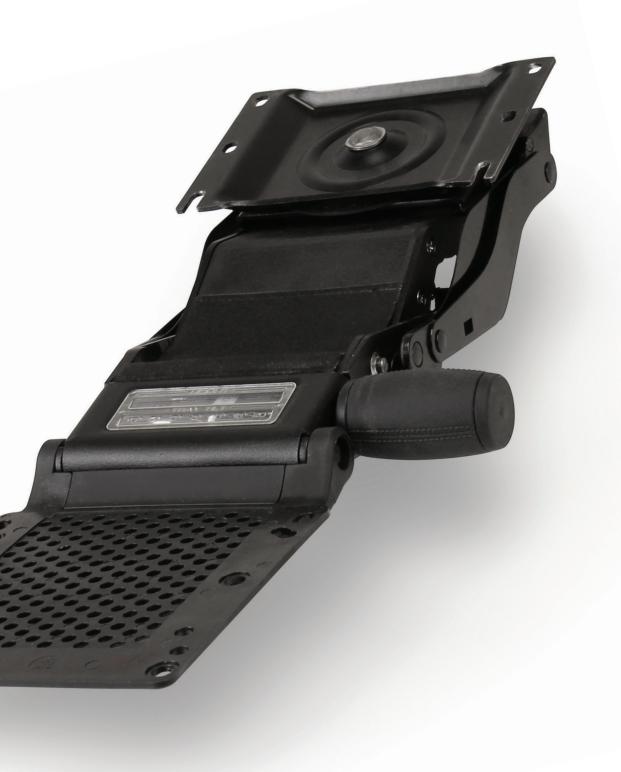

## TNT00 Arm Mechanism Direct Mount, No Track Required

- arm length is 17.5"
- lift n' lock™ "leverless" height adjustment
- 5.73" height adjustment range of -1.25" to -6.98" under desk surface
- soft touch knob dial tilt for quick and easy adjustments +10° to -15°
- separate height and tilt gauges
- lowest profile arm mechanism gives greater knee clearance
- light weight of 5.8 lbs
- black finish
- 360° swivel mount