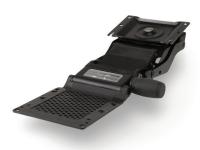

## TNT00 Arm Mechanism Direct Mount, No Track Required

- arm length is 17.5"
- lift n' lock™ "leverless" height adjustment
- 5.73" height adjustment range of -1.25" to -6.98" under desk surface
- soft touch knob dial tilt for quick and easy adjustments +10° to -15°
- separate height and tilt gauges
- lowest profile arm mechanism gives greater knee clearance
- light weight of 5.8 lbs
- black finish
- 360° swivel mount