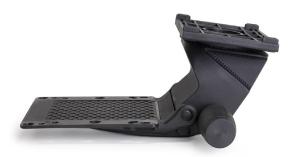

## TNT00 Arm Mechanism Direct Mount, No Track Required

- arm length is 17.5"
- lift n' lock™ "leverless" height adjustment
- 5.73" height adjustment range of -1.25" to -6.98" under desk surface
- soft touch knob dial tilt for quick and easy adjustments +10° to -15°
- separate height and tilt gauges
- lowest profile arm mechanism gives greater knee clearance
- light weight of 5.8 lbs
- black finish
- 360° swivel mount