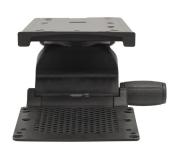

## TNT00 Arm Mechanism Direct Mount, No Track Required

- arm length is 17.5"
- lift n' lock™ "leverless" height adjustment
- 5.73" height adjustment range of -1.25" to -6.98" under desk surface
- soft touch knob dial tilt for quick and easy adjustments +10° to -15°
- separate height and tilt gauges
- lowest profile arm mechanism gives greater knee clearance
- light weight of 5.8 lbs
- black finish
- 360° swivel mount