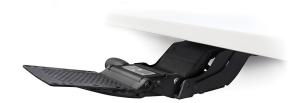

## TNT00 Arm Mechanism Direct Mount, No Track Required

- arm length is 17.5"
- lift n' lock™ "leverless" height adjustment
- 5.73" height adjustment range of -1.25" to -6.98" under desk surface
- soft touch knob dial tilt for quick and easy adjustments +10° to -15°
- separate height and tilt gauges
- lowest profile arm mechanism gives greater knee clearance
- light weight of 5.8 lbs
- black finish
- 360° swivel mount