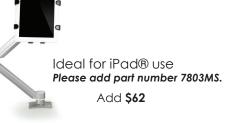

## Standard features include:

- Best-in-class 26" of reach
  - Best-in-class 13" of height adjustability
  - 360° swivel
  - Counterbalanced spring technology for long life, trouble free use
  - Pole-less monitor arm folds into a 4-3/8" area
  - Clamp and grommet mounting options
  - Enclosed cable managers
  - Supporting loads of 2 to 14lbs per screen
  - Ideal for flat panel monitors and iPad® use (with optional tablet mount)
  - Black and Silver (White special order)