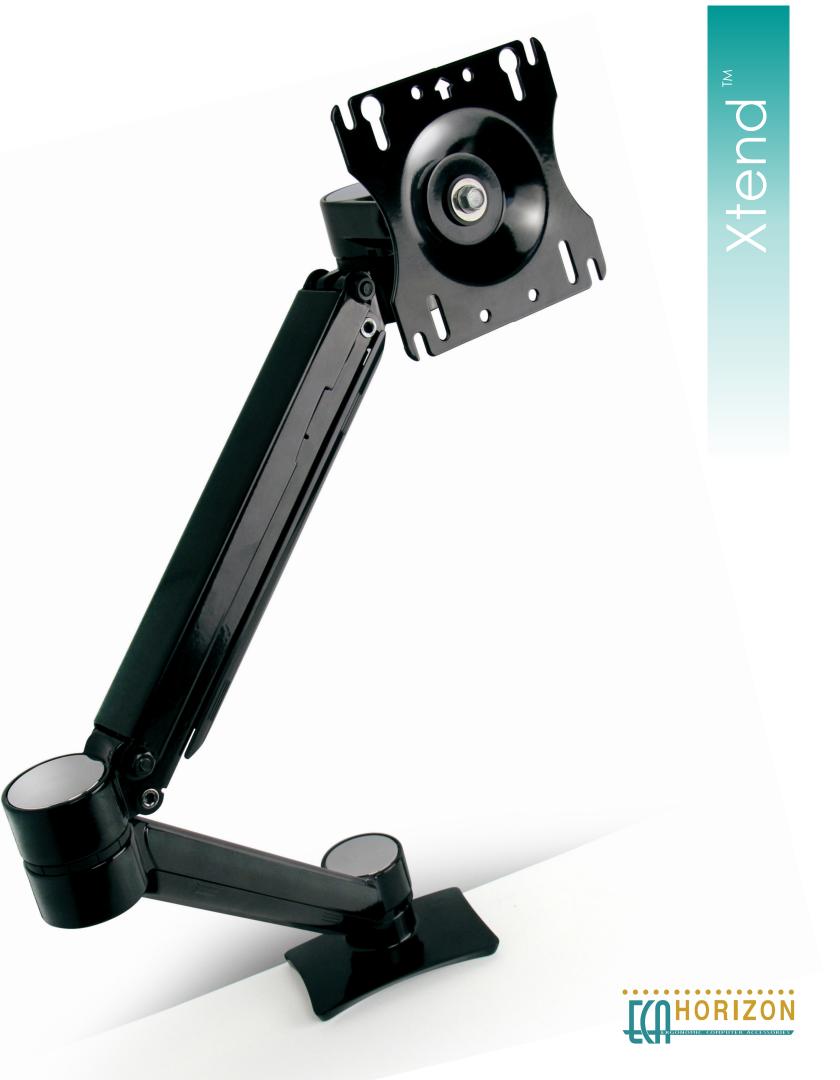

## Xtend™ Monitor Arm

## Standard features include:

- Best-in-class 26" of reach
  - Best-in-class 13" of height adjustability
  - 360° swivel
  - Counterbalanced spring technology for long life, trouble free use
  - Pole-less monitor arm folds into a 4-3/8" area
  - Clamp and grommet mounting options
  - Enclosed cable managers
  - Supporting loads of 2 to 14lbs per screen
  - Ideal for flat panel monitors and iPad® use (with optional tablet mount)
  - Black and Silver (White special order)