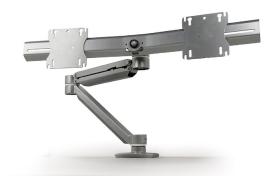

## Standard features include:

- Best-in-class 26" of reach
  - Best-in-class 13" of height adjustability
  - 360° swivel
  - Counterbalanced spring technology for long life, trouble free use
  - Pole-less monitor arm folds into a 4-3/8" area
  - Clamp and grommet mounting options
  - Enclosed cable managers
  - Supporting loads of 2 to 14lbs per screen
  - Ideal for flat panel monitors and iPad® use (with optional tablet mount)
  - Black and Silver (White special order)