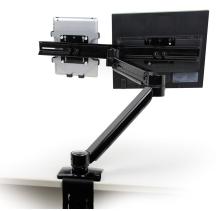

## Standard features include:

- Best-in-class 26" of reach
  - Best-in-class 13" of height adjustability
  - 360° swivel
  - Counterbalanced spring technology for long life, trouble free use
  - Pole-less monitor arm folds into a 4-3/8" area
  - Clamp and grommet mounting options
  - Enclosed cable managers
  - Supporting loads of 2 to 14lbs per screen
  - Ideal for flat panel monitors and iPad® use (with optional tablet mount)
  - Black and Silver (White special order)