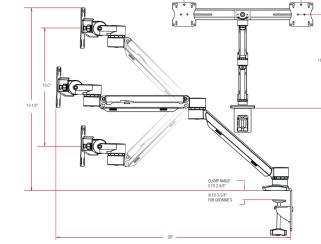

## FSXT-18 Specifications

## Standard features include:

- Best-in-class 26" of reach
  - Best-in-class 13" of height adjustability
  - 360° swivel
  - Counterbalanced spring technology for long life, trouble free use
  - Pole-less monitor arm folds into a 4-3/8" area
  - Clamp and grommet mounting options
  - Enclosed cable managers
  - Supporting loads of 2 to 14lbs per screen
  - Ideal for flat panel monitors and iPad® use (with optional tablet mount)
  - Black and Silver (White special order)

## FSXT-22 Specifications

HORIZON

www.horizon-furniture.com