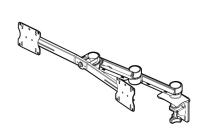

## Standard features include:

- Best-in-class 26" of reach
  - Best-in-class 13" of height adjustability
  - 360° swivel
  - Counterbalanced spring technology for long life, trouble free use
  - Pole-less monitor arm folds into a 4-3/8" area
  - Clamp and grommet mounting options
  - Enclosed cable managers
  - Supporting loads of 2 to 14lbs per screen
  - Ideal for flat panel monitors and iPad® use (with optional tablet mount)
  - Black and Silver (White special order)