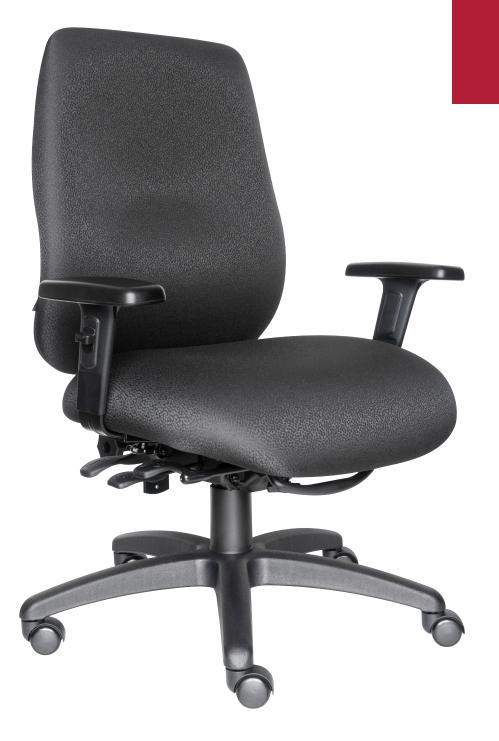

# CIERRA<sup>™</sup> "GRANDE" SERIES 400 LB WEIGHT CAPACITY

- A heavy duty chair that supports up to 400 pounds with a 24" seat
- Recommended for 24hr and heavy duty applications
- Heavy-duty mechanism, frame, platform construction
- Pneumatic, soft descent seat height adjustment
- Independent, infinite position back and seat angle adjustment with tilt lock control
- Tilt-tension adjustment
- Integrated lumbar support
- Dual density seat and backrest cushions
- WAAT-Height and width adjustable arms with soft polyurethane arm caps included

### 690-01HDSS-WAAT

**Mid Back Heavy Duty Multi-Tilter** Forward seat tilt lock + Backrest height adjustment + Front activated seat depth adjustment (seat slider)