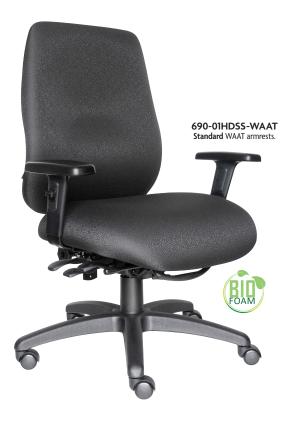

### 690-01HDSS-WAAT

**Mid Back Heavy Duty Multi-Tilter** Forward seat tilt lock + Backrest height adjustment + Front activated seat depth adjustment (seat slider)