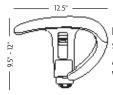

#### **MULTI ADJUSTABLE**

Height, width, telescope, lateral in/out with thumb lock feature.
"T" arm with soft urethane arm pad.

MAT
WMAT Width adjustable

Height, width, telescope, lateral in/out with thumb lock feature. "T" arm with soft urethane arm pad.

MAAT
WMAAT Width adjustable