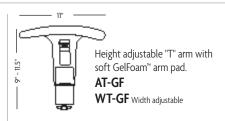

# **ARMREST OPTIONS**

#### HEIGHT/WIDTH ADJUSTABLE













#### **MULTI ADJUSTABLE**









Height, width, telescope, lateral in/out with thumb lock feature.
"T" arm with soft urethane arm pad.

MAT
WMAT Width adjustable



Height, width, telescope, lateral in/out with thumb lock feature. "T" arm with soft urethane arm pad.

MAAT
WMAAT Width adjustable



### HEIGHT/WIDTH LOOP ARMS



Height adjustable loop arm with soft urethane arm pad.

**AC WC** Width adjustable

## ARM PAD UPGRADE



Telescope, lateral in/out with thumb lock feature. "T" arm with soft urethane arm pad.

MD



Unique GelFoam™ compound with a soft-touch feel. Cut resistant and durable. Inhibits bacterial growth.

GF

#### **FIXED POSITION**



Fixed height "T" arm with soft urethane arm pad.

PFT