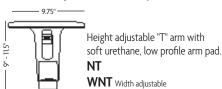

# **ARMREST OPTIONS**

#### HEIGHT/WIDTH ADJUSTABLE













#### **MULTI ADJUSTABLE**









Height, width, telescope, lateral in/out with thumb lock feature.
"T" arm with soft urethane arm pad.

MAT
WMAT Width adjustable



Height, width, telescope, lateral in/out with thumb lock feature. "T" arm with soft urethane arm pad.

MAAT
WMAAT Width adjustable



### HEIGHT/WIDTH LOOP ARMS



Height adjustable loop arm with soft urethane arm pad.

**AC WC** Width adjustable

## ARM PAD UPGRADE



Telescope, lateral in/out with thumb lock feature. "T" arm with soft urethane arm pad.

MD



Unique GelFoam™ compound with a soft-touch feel. Cut resistant and durable. Inhibits bacterial growth.

GF

#### **FIXED POSITION**



Fixed height "T" arm with soft urethane arm pad.

PFT