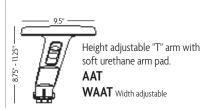

# **ARMREST OPTIONS**

#### HEIGHT/WIDTH ADJUSTABLE













#### **MULTI ADJUSTABLE**









Height, width, telescope, lateral in/out with thumb lock feature.
"T" arm with soft urethane arm pad.

MAT
WMAT Width adjustable



Height, width, telescope, lateral in/out with thumb lock feature. "T" arm with soft urethane arm pad.

MAAT
WMAAT Width adjustable



### HEIGHT/WIDTH LOOP ARMS



Height adjustable loop arm with soft urethane arm pad.

**AC WC** Width adjustable

## ARM PAD UPGRADE



Telescope, lateral in/out with thumb lock feature. "T" arm with soft urethane arm pad.

MD



Unique GelFoam™ compound with a soft-touch feel. Cut resistant and durable. Inhibits bacterial growth.

GF

#### **FIXED POSITION**



Fixed height "T" arm with soft urethane arm pad.

PFT