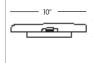

### HEIGHT/WIDTH LOOP ARMS

Height adjustable loop arm with soft urethane arm pad.

**AC WC** Width adjustable