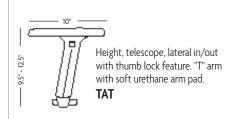

#### **MULTI ADJUSTABLE**

Height, width, telescope, lateral in/out with thumb lock feature.
"T" arm with soft urethane arm pad.

MAT
WMAT Width adjustable

Height, width, telescope, lateral in/out with thumb lock feature. "T" arm with soft urethane arm pad.