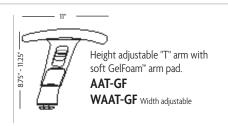

# **ARMREST OPTIONS**

#### HEIGHT/WIDTH ADJUSTABLE













#### **MULTI ADJUSTABLE**









Height, width, telescope, lateral in/out with thumb lock feature.
"T" arm with soft urethane arm pad.

MAT
WMAT Width adjustable



Height, width, telescope, lateral in/out with thumb lock feature. "T" arm with soft urethane arm pad.

MAAT
WMAAT Width adjustable



### HEIGHT/WIDTH LOOP ARMS



Height adjustable loop arm with soft urethane arm pad.

**AC WC** Width adjustable

## ARM PAD UPGRADE



Telescope, lateral in/out with thumb lock feature. "T" arm with soft urethane arm pad.

MD



Unique GelFoam™ compound with a soft-touch feel. Cut resistant and durable. Inhibits bacterial growth.

GF

#### **FIXED POSITION**



Fixed height "T" arm with soft urethane arm pad.

PFT