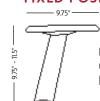

# **ARMREST OPTIONS**

#### HEIGHT/WIDTH ADJUSTABLE













#### **MULTI ADJUSTABLE**









Height, width, telescope, lateral in/out with thumb lock feature.
"T" arm with soft urethane arm pad.

MAT
WMAT Width adjustable



Height, width, telescope, lateral in/out with thumb lock feature. "T" arm with soft urethane arm pad.

MAAT
WMAAT Width adjustable



### HEIGHT/WIDTH LOOP ARMS



Height adjustable loop arm with soft urethane arm pad.

**AC WC** Width adjustable

## ARM PAD UPGRADE



Telescope, lateral in/out with thumb lock feature. "T" arm with soft urethane arm pad.

MD



Unique GelFoam™ compound with a soft-touch feel. Cut resistant and durable. Inhibits bacterial growth.

GF

#### **FIXED POSITION**



Fixed height "T" arm with soft urethane arm pad.

PFT