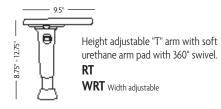

# **ARMREST OPTIONS**

#### HEIGHT/WIDTH ADJUSTABLE













#### **MULTI ADJUSTABLE**









Height, width, telescope, lateral in/out with thumb lock feature.
"T" arm with soft urethane arm pad.

MAT
WMAT Width adjustable



Height, width, telescope, lateral in/out with thumb lock feature. "T" arm with soft urethane arm pad.

MAAT
WMAAT Width adjustable



### HEIGHT/WIDTH LOOP ARMS



Height adjustable loop arm with soft urethane arm pad.

**AC WC** Width adjustable

## ARM PAD UPGRADE



Telescope, lateral in/out with thumb lock feature. "T" arm with soft urethane arm pad.

MD



Unique GelFoam™ compound with a soft-touch feel. Cut resistant and durable. Inhibits bacterial growth.

GF

#### **FIXED POSITION**



Fixed height "T" arm with soft urethane arm pad.

PFT