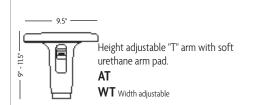

# **ARMREST OPTIONS**

#### HEIGHT/WIDTH ADJUSTABLE













#### **MULTI ADJUSTABLE**









Height, width, telescope, lateral in/out with thumb lock feature.
"T" arm with soft urethane arm pad.

MAT
WMAT Width adjustable



Height, width, telescope, lateral in/out with thumb lock feature. "T" arm with soft urethane arm pad.

MAAT
WMAAT Width adjustable



### HEIGHT/WIDTH LOOP ARMS



Height adjustable loop arm with soft urethane arm pad.

**AC WC** Width adjustable

## ARM PAD UPGRADE



Telescope, lateral in/out with thumb lock feature. "T" arm with soft urethane arm pad.

MD



Unique GelFoam™ compound with a soft-touch feel. Cut resistant and durable. Inhibits bacterial growth.

GF

#### **FIXED POSITION**



Fixed height "T" arm with soft urethane arm pad.

PFT