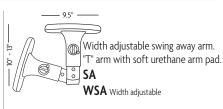

# **ARMREST OPTIONS**

#### HEIGHT/WIDTH ADJUSTABLE













#### **MULTI ADJUSTABLE**









Height, width, telescope, lateral in/out with thumb lock feature.
"T" arm with soft urethane arm pad.

MAT
WMAT Width adjustable



Height, width, telescope, lateral in/out with thumb lock feature. "T" arm with soft urethane arm pad.

MAAT
WMAAT Width adjustable



### HEIGHT/WIDTH LOOP ARMS



Height adjustable loop arm with soft urethane arm pad.

**AC WC** Width adjustable

## ARM PAD UPGRADE



Telescope, lateral in/out with thumb lock feature. "T" arm with soft urethane arm pad.

MD



Unique GelFoam™ compound with a soft-touch feel. Cut resistant and durable. Inhibits bacterial growth.

GF

#### **FIXED POSITION**



Fixed height "T" arm with soft urethane arm pad.

PFT