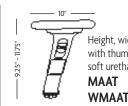

#### **MULTI ADJUSTABLE**

Height, width, telescope, lateral in/out with thumb lock feature.
"T" arm with soft urethane arm pad.

MAT
WMAT Width adjustable

Height, width, telescope, lateral in/out with thumb lock feature. "T" arm with soft urethane arm pad.

MAAT
WMAAT Width adjustable