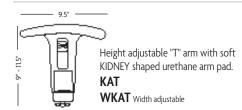

# **ARMREST OPTIONS**

#### HEIGHT/WIDTH ADJUSTABLE













#### **MULTI ADJUSTABLE**









Height, width, telescope, lateral in/out with thumb lock feature.
"T" arm with soft urethane arm pad.

MAT
WMAT Width adjustable



Height, width, telescope, lateral in/out with thumb lock feature. "T" arm with soft urethane arm pad.

MAAT
WMAAT Width adjustable



### HEIGHT/WIDTH LOOP ARMS



Height adjustable loop arm with soft urethane arm pad.

**AC WC** Width adjustable

## ARM PAD UPGRADE



Telescope, lateral in/out with thumb lock feature. "T" arm with soft urethane arm pad.

MD



Unique GelFoam™ compound with a soft-touch feel. Cut resistant and durable. Inhibits bacterial growth.

GF

#### **FIXED POSITION**



Fixed height "T" arm with soft urethane arm pad.

PFT