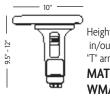

#### **MULTI ADJUSTABLE**

Height, width, telescope, lateral in/out with thumb lock feature.
"T" arm with soft urethane arm pad.

MAT
WMAT Width adjustable

Height, width, telescope, lateral in/out with thumb lock feature. "T" arm with soft urethane arm pad.

MAAT
WMAAT Width adjustable