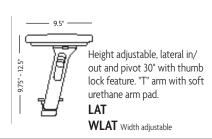

# **ARMREST OPTIONS**

#### HEIGHT/WIDTH ADJUSTABLE













#### **MULTI ADJUSTABLE**









Height, width, telescope, lateral in/out with thumb lock feature.
"T" arm with soft urethane arm pad.

MAT
WMAT Width adjustable



Height, width, telescope, lateral in/out with thumb lock feature. "T" arm with soft urethane arm pad.

MAAT
WMAAT Width adjustable



### HEIGHT/WIDTH LOOP ARMS



Height adjustable loop arm with soft urethane arm pad.

**AC WC** Width adjustable

## ARM PAD UPGRADE



Telescope, lateral in/out with thumb lock feature. "T" arm with soft urethane arm pad.

MD



Unique GelFoam™ compound with a soft-touch feel. Cut resistant and durable. Inhibits bacterial growth.

GF

#### **FIXED POSITION**



Fixed height "T" arm with soft urethane arm pad.

PFT